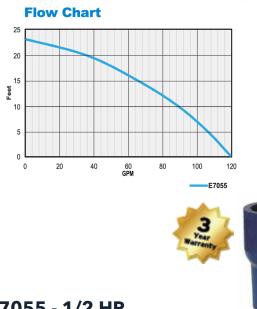

### E7055 - 1/2 HP

- Cast-iron construction
- Energy-efficient Permanent Split Capacitor (PSC) motor
- Handles 2-inch solids with 2-inch discharge
- Continuous-duty rated
- Water-cooled motor (no cooling oil)
- Electroplated steel shaft
- Stainless-steel fasteners
- Dual carbon/ceramic shaft seals plus Buna N seal
- Upper and lower sealed ball bearings
- 10-foot power cord