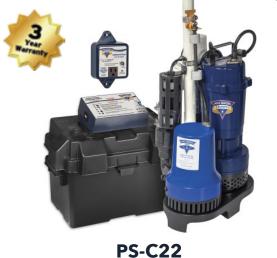

#### **Pro Series Pumps CONNECT**

• Remote notification available using built-in USB data port or remote terminal (Model PHCC-1850, PHCC-2400, PS-C22 & PS-C33) allowing for emergency or maintenance alerts via text, email, in-app notification, home security system, or other dry-contact device.

ST1033 Primary–Pumps 2770 GPH at 10 feet PHCC-1850 Backup–Pumps 1850 GPH at 10 feet

- The new design of the combination systems:
  - Allows for installation in smaller pits and for easy adjustment of the floats
  - Lowers the height of the "Y" to accommodate shorter pits
- Mounted both float switches to the float-stick, a 3⁄4-inch pipe that is included in the box
- Designed for use with wet-cell or maintenance-free batteries
- Can accommodate two standby batteries to double the run time
- Socketed dual float switches for added reliability and ease of installation
- Unique 24-hour-a-day monitoring controller sounds an alarm if maintenance is needed and runs pump weekly to test for proper operation
- USB data port and remote terminals connects to external devices such as Pro Series Pumps CONNECT Modules, home automation systems, and other devices for remote notification